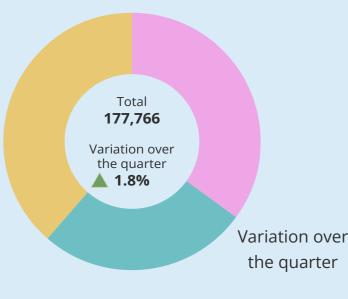

# **GMPF ADMINISTRATION PERFORMANCE** Q1 - APRIL TO JUNE 2023

Those with benefits on hold include members entitled to deferred benefits and refunds. The total for Pensioners includes accounts for dependants who are receiving a pension.