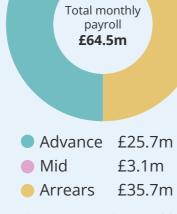

### **ASSURANCE**

Amounts are those paid in the last month of the quarter.

Trivial commutations £0.5m

£0.4m