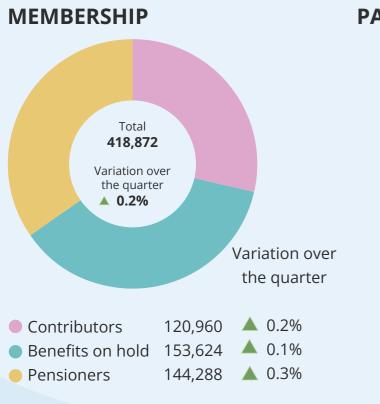

# **GMPF ADMINISTRATION PERFORMANCE** Q1 - APRIL TO JUNE 2023

Those with benefits on hold include members entitled to deferred benefits and refunds. The total for Pensioners includes accounts for dependants who are receiving a pension.