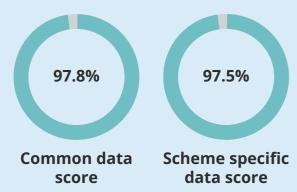

# **GMPF ADMINISTRATION PERFORMANCE** Q1 - APRIL TO JUNE 2023





Those with benefits on hold include members entitled to deferred benefits and refunds. The total for Pensioners includes accounts for dependants who are receiving a pension.

### **DATA QUALITY AND KEY TARGETS**



Variation since last measured

0.0%

0.0%

### **ASSURANCE**







Amounts are those paid in the last month of the quarter.



Trivial commutations £0.5m

£0.4m

## **Our vision**

Refunds

To administer GMPF successfully, in a cost effective way, whilst meeting member expectations and ensuring our statutory duties are met.

### **AWARDS**



LAPF INVESTMENTS AWARDS 2019 SCHEME ADMINISTRATION AWARD WINNER Scheme Administration

#### **FEEDBACK**



Figures are those received over the quarter.

#### **COMPLIANCE**





# GMPF ADMINISTRATION PERFORMANCE Q1 – APRIL TO JUNE 2023

Emails

Refund quote







#### **CASEWORK INDICATORS - STATUTORY TARGETS**

|                       | Processed | % in tin |
|-----------------------|-----------|----------|
| High - within targets |           |