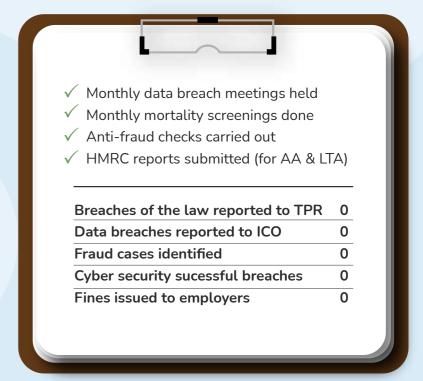

*GMPF ADMINISTRATION PERFORMANCE** Q1 - APRIL TO JUNE 2023





Those with benefits on hold include members entitled to deferred benefits and refunds. The total for Pensioners includes accounts for dependants who are receiving a pension.

### **DATA QUALITY AND KEY TARGETS**



Variation since last measured

0.0%

0.0%

### **ASSURANCE**







Amounts are those paid in the last month of the quarter.



Trivial commutations £0.5m

£0.4m

## **Our vision**

Refunds

To administer GMPF successfully, in a cost effective way, whilst meeting member expectations and ensuring our statutory duties are met.

### **AWARDS**



LAPF INVESTMENTS AWARDS 2019 SCHEME ADMINISTRATION AWARD WINNER Scheme Administration

#### **FEEDBACK**



Figures are those received over the quarter.

#### **COMPLIANCE**





# GMPF ADMINISTRATION PERFORMANCE Q1 – APRIL TO JUNE 2023

Emails

Refund quote







#### **CASEWORK INDICATORS - STATUTORY TARGETS**

|                       | Processed | % in tin |
|-----------------------|-----------|----------|
| High - within targets |           |          |

| Benefit estimate                 | 365       | 95.3%  |
|----------------------------------|-----------|--------|
| Deferred retirement quote        | to follow |        |
| Dependants benefits              | 1935      | 91.8%  |
| Divorce quote                    | 58        | 100.0% |
| Divorce - PSO pre implementation | 0         | -      |
| Immediate retirement quote       | 905       | 91.5%  |
| Refund quote                     | 107       | 98.1%  |
| Transfer in quote                | 28