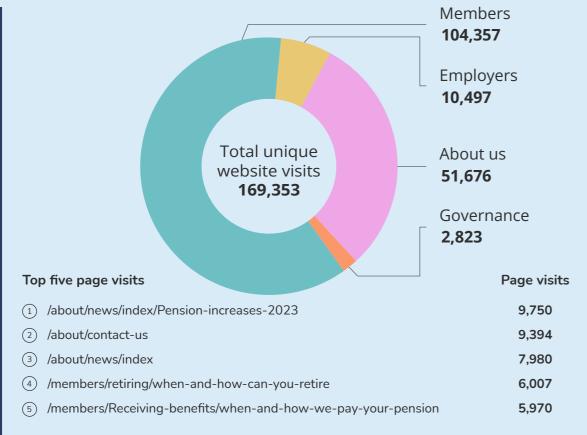

# **MY PENSION**

**REGISTRATION FIGURES** 

Contributors 62,489 Benefits on hold 46,766

**1.4% 1.8%** 68,511 **2.0%** 

228,949

Total log ins to My Pension

**21.9%** 

133,381 43,117 unique users