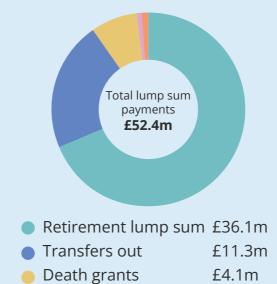

### **ASSURANCE**

Amounts are those paid in the last month of the quarter.

Trivial commutations £0.5m

£0.4m